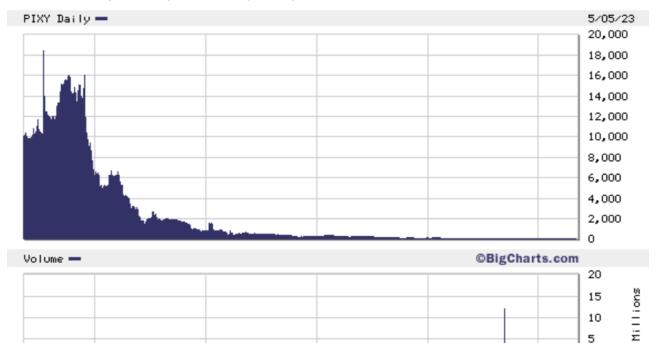

# Exhibit 8: ShiftPixy, Inc. Daily Stock Price (5 Years)

21

22

20

Source: https://bigcharts.marketwatch.com/

19

<sup>\*</sup> Reflects a 1:100 reverse stock split in August 2022