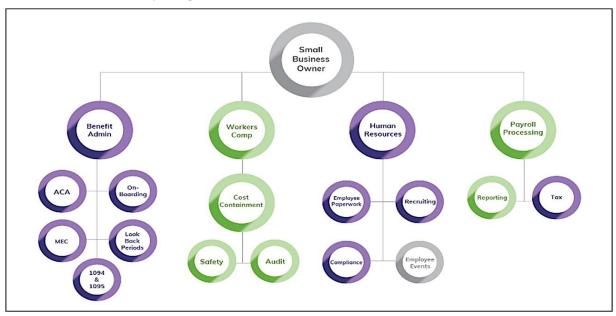

Exhibit 2: Number of US Independent Workers, 2017-2028

Source: Upwork, Edelman, Statista

Exhibit 3: Small Business Reporting and Administrative Burden

Source: Company Reports

Exhibit 4: ShiftPixy, Inc. HRIS Technology Platform