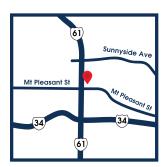

|                                     |
| Name of Physician (print):                                                                                                        |                                     |
| Physician NPI:                                                                                                                    |                                     |
| Fax report to Dr                                                                                                                  | Fax #                               |

PLEASE BRING THIS FORM AND YOUR INSURANCE CARDS WITH YOU WHEN YOU REPORT FOR YOUR MRI





**Iowa City** 

2751 Northgate Dr Iowa City, IA 52245



Washington

400 East Polk Street Washington, IA 52353



# **Burlington**

2750 Mt. Pleasant Street, Suite 112 Burlington, IA 52601



# Williamsburg

819 S Highland St Williamsburg, IA 52361



#### **Fairfield**

2000 South Main Street Fairfield, IA 52556



### Keosauqua

304 Franklin Street Keosauqua, IA 52565



### Muscatine

2104 Cedarwood Drive, Suite 102 Muscatine, IA 52761