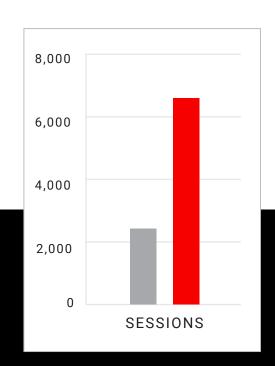

## **RESULTS**

**SESSIONS** 

**156%** 

**CLICKS** 

t 287%

**IMPRESSIONS** 

t 482%

The total number of times any unique visitor comes to your website and views pages.

The total customer actions from Google and other search engines.

The total number of times anyone sees your company's listings or ad.

136 S Dubuque St Suite #11 Phone: (319) 251-2076

E-mail: Info@aelieve.com