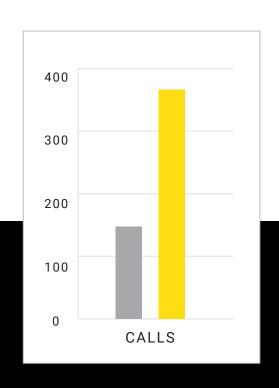

### **RESULTS**

WEBSITE VISITS

t178%

calls t 156%

A customer or unique visitor views your website.

This represents the number of clicks on the call button on your Google My Business profile.

136 S Dubuque St Suite #11 Phone: (319) 251-2076