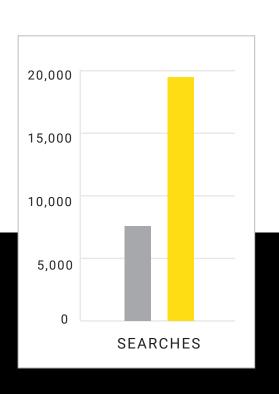

### **RESULTS**

**SEARCHES** 

t 160%

**VIEWS** 

t 161%

The total number of direct, discovery, and branded searches that led search engine users to your listing.

A customer found your business via Google Search or Google Maps.