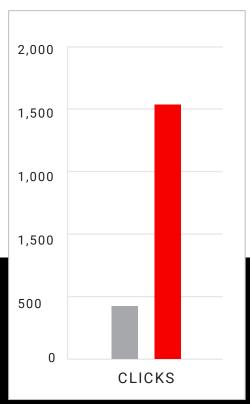

## **RESULTS**

**SESSIONS** 

**156%** 

**CLICKS** 

t 287%

**IMPRESSIONS** 

t 482%

The total number of times any unique visitor comes to your website and views pages.

The total customer actions from Google and other search engines.

The total number of times anyone sees your company's listings or ad.

136 S Dubuque St Suite #11 Phone: (319) 251-2076

E-mail: Info@aelieve.com