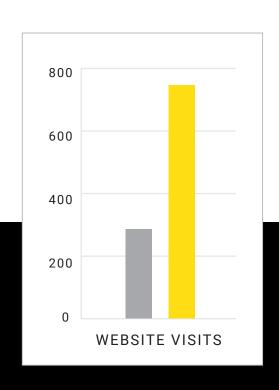

### **RESULTS**

WEBSITE VISITS

t178%

calls t 156%

A customer or unique visitor views your website.

This represents the number of clicks on the call button on your Google My Business profile.

136 S Dubuque St Suite #11 Phone: (319) 251-2076