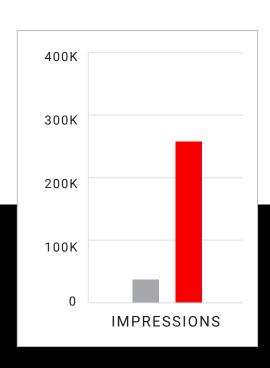

## **RESULTS**

**SESSIONS** 

**156%** 

**CLICKS** 

t 287%

**IMPRESSIONS** 

t 482%

The total number of times any unique visitor comes to your website and views pages.

The total customer actions from Google and other search engines.

The total number of times anyone sees your company's listings or ad.

136 S Dubuque St Suite #11 Phone: (319) 251-2076

E-mail: Info@aelieve.com