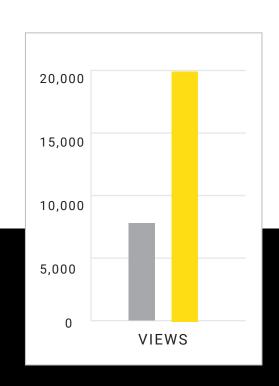

### **RESULTS**

**SEARCHES** 

t 160%

**VIEWS** 

t 161%

The total number of direct, discovery, and branded searches that led search engine users to your listing.

A customer found your business via Google Search or Google Maps.