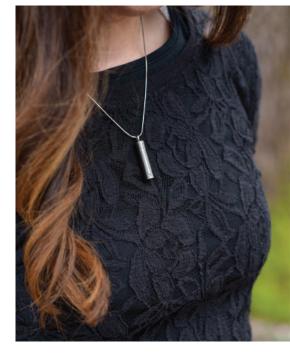

# Gylinder

The Cylinder collection features one cubic zirconia for a subtle touch of elegance. A matching 19" chain is included. The cremated remains compartment is enclosed at the top with a threaded lid. Dimensions are 1.3"H x .3"D, nominal capacity.

The Cylinder can be engraved, one line, 15 character limit, engraving will be on back, Raleway font only.

The Cylinder will change to a no-bale design as inventory becomes available.