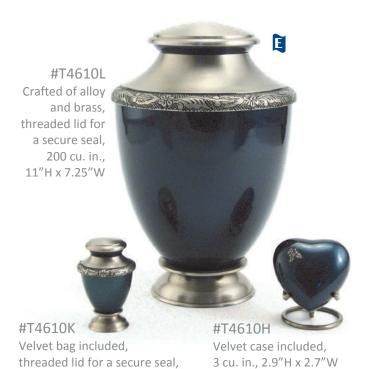

#### #T4612L Crafted of alloy and brass, threaded lid for secure seal, ISABEL BROWN 200 cu. in., 10-6-1918 - 4-1-2010 11"H x 7.25"W #T4612K #T4612H

**#TZ5270** Heart stand, bronze finish

Velvet case included,