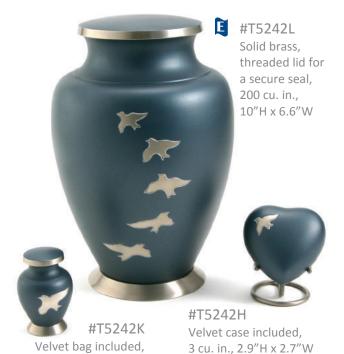

# Ascending

#TZ5271 Heart stand, pewter finish

# Tree of Life

threaded lid for a secure seal, 5 cu. in., 2.9"H x 1.9"W #TZ5270 Heart stand,

bronze finish

# Butterfly

threaded lid for a secure seal,

5 cu. in., 2.9"H x 1.9"W