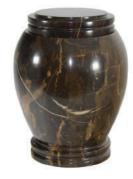

# Marble Timeless Genuine Natural Stone

#GT2 Beautiful mosaic marble with multicolored natural stone, no two are the same, bottom load, felt bottom, 220 cu. in., 11"H

#GT1 Heart shaped velvet case included, 3 cu. in., 3"H