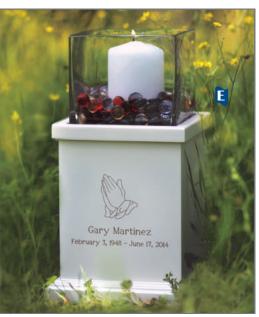

#### Radiance Gandle Urns

After the memorial service the family can remove the glass with candle and take it home as a remembrance. Bottom entry, 260 cu. in., 14.5"H x 8"W x 8"D. Includes white candle & decorative stones

#### #2410 White