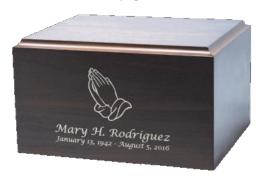

# Wood Urns

Simplicity

#1750 Warm walnut finish, crafted of MDF, bottom entry, full capacity 280 cu. in., 10.25"x 8.25"x 6"

Add Engraved Plate See page 27

Add Engraving Directly on Urn See page 27

Add Appliqué See page 5 for more options