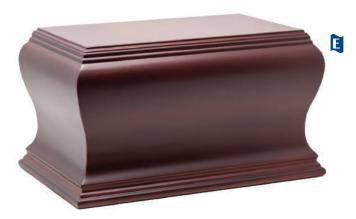

#300 Curved design with rich mahogany finish, bottom entry, 290 cu. in., 11.75" x 7.5" x 6.5"

#500 Classic beautiful raised panel design, bottom entry, 225 cu. in., 11.5" x 7.5" x 6.25"

#540 Beautiful raised panel design made of solid oak with honey finish, bottom entry, 225 cu. in., 11.5" x 7.5" x 6"