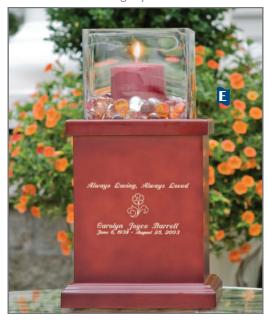

#### Radiance Gandle Urns

After the memorial service the family can remove the glass with candle and take it home as a remembrance. Bottom entry, 260 cu. in., 14.5"H x 8"W x 8"D. Includes white candle & decorative stones

#### #2400 Warm mahogany finish