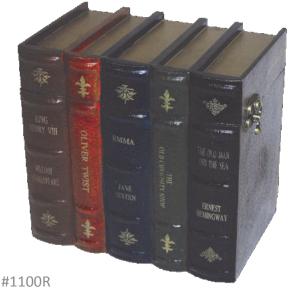

#### Book Urn

Discreet design for your bookcase, 2 latches on top, velvet interior, 250 cu. in., 9.5" x 6" x 8"