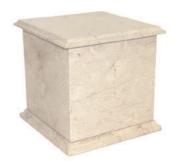

# Marble Timeless Genuine Natural Stone

#GT2 Beautiful mosaic marble with multicolored natural stone, no two are the same, bottom load, felt bottom, 220 cu. in., 11"H

#GT1 Heart shaped velvet case included, 3 cu. in., 3"H