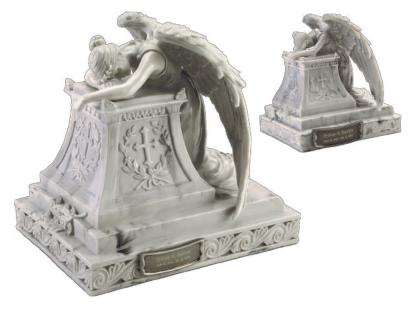

# Angel in Mourning

#896/10 Bottom loading, felt bottom, 215 cu. in., 11"H x 11"W x 8.5"D Shown with optional urn medallion, see pg. 27

#896/3 Bottom loading, 20 cu. in., 5"H x 5"W Shown with optional urn medallion, see pg. 27