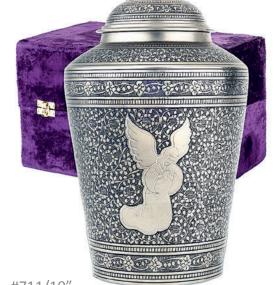

#### Rose

#T5260K

2.6"H x 2"W

Velvet bag included,

secure seal, 5 cu. in.,

threaded lid for a

#106 Solid brass, velvet case included, threaded lid for a secure seal. felt bottom, 225 cu. in., 11.75"H

#711/10" Solid brass, velvet case included, threaded lid for a secure seal, 215 cu. in., 10.5"H