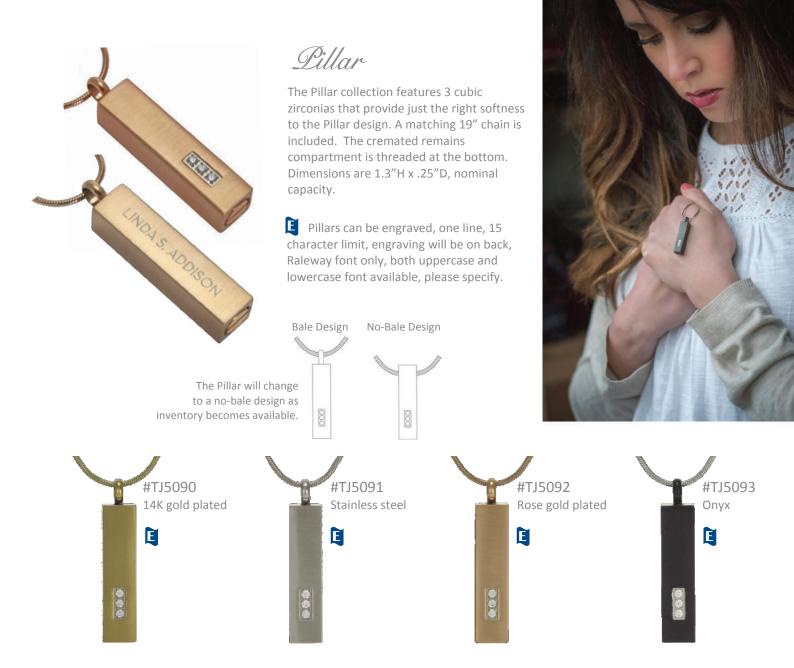

# Gylinder

The Cylinder collection features one cubic zirconia for a subtle touch of elegance. A matching 19" chain is included. The cremated remains compartment is enclosed at the top with a threaded lid. Dimensions are 1.3"H x .3"D, nominal capacity.

The Cylinder can be engraved, one line, 15 character limit, engraving will be on back, Raleway font only.

The Cylinder will change to a no-bale design as inventory becomes available.