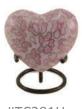

#### Rose

Velvet bag included, 5 cu. in.,

#TC163L Threaded lid for a secure seal, 200 cu. in., 10.7"H x 7.2"W

#TC201H Velvet case included, 3 cu. in., 3"H x 2.5" W

#TZ5270 Heart stand, bronze finish