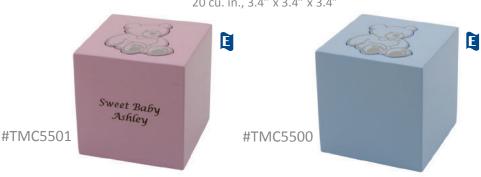

# Teddy Bear

Crafted of MDF, sliding panel at bottom for secure closure, 20 cu. in., 3.4" x 3.4" x 3.4"