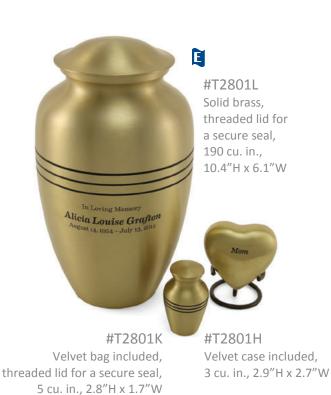

#### #T4612L Crafted of alloy and brass, threaded lid for secure seal, ISABEL BROWN 200 cu. in., 10-6-1918 - 4-1-2010 11"H x 7.25"W #T4612K #T4612H

**#TZ5270** Heart stand, bronze finish

Velvet case included,

3 cu. in., 2.9"H x 2.7"W