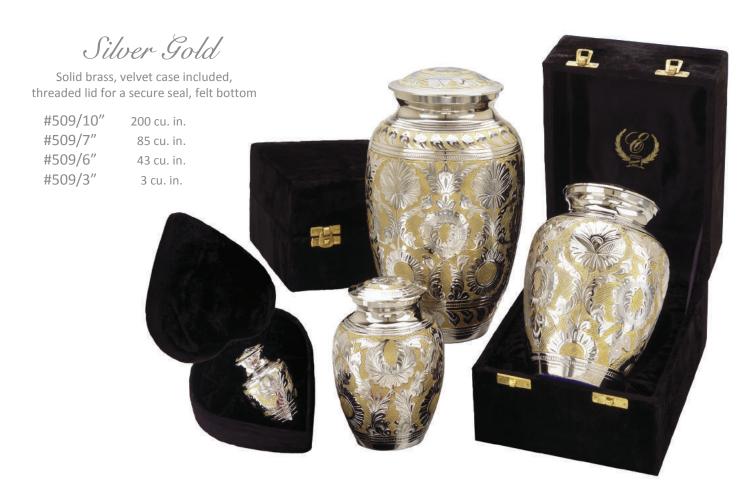

r a secure seal,

Velvet bag included,

#### Satori Ocean

#### Satori Pearl Pink



#T5260L Solid brass, threaded lid for a secure seal, 195 cu. in., 8.8"H x 7.5"W



#T5260H Velvet case included, 3 cu. in., 2.7"H x 2.9"W



#T5262L Solid brass, threaded lid for a secure seal, 195 cu. in., 8.8"H x 7.5"W



#T5262K #T5262H Velvet bag included, Velvet case included, threaded lid for a 3 cu. in., secure seal, 5 cu. in., 2.7"H x 2.9"W 2.6"H x 2"W

Angel

#TZ5271 Heart stand, pewter finish

#### Rose

#T5260K

2.6"H x 2"W

Velvet bag included,

secure seal, 5 cu. in.,

threaded lid for a



#106 Solid brass, velvet case included, threaded lid for a secure seal. felt bottom, 225 cu. in., 11.75"H



#711/10" Solid brass, velvet case included, threaded lid for a secure seal, 215 cu. in., 10.5"H



# Teardrop in Silver Gold



# Dynasty

#307/10" Solid brass, velvet case included, threaded lid for a secure seal, felt bottom, 225 cu. in.



Heart shaped velvet case included, threaded lid for a secure seal, 3 cu. in.

16

#### Gloisonné Beautifully handcrafted from copper and enamel, then gilded in gold

# Butterfly



Velvet bag included, 5 cu. in.,

#TC160L Threaded lid for a secure seal, 200 cu. in., 10.7"H x 7.2"W



#TC160H Velvet case included, 3 cu. in., 3"H x 2.5" W

#### Rose



Velvet bag included, 5 cu. in.,

#TC163L Threaded lid for a secure seal, 200 cu. in., 10.7"H x 7.2"W



#TC201H Velvet case included, 3 cu. in., 3"H x 2.5" W

#TZ5270 Heart stand, bronze finish

# Art Glass & Porcelain

#TC160K

3.5"H x 2"W

#### Hand Gut Art Glass



#7000/3" Heart shaped velvet cas