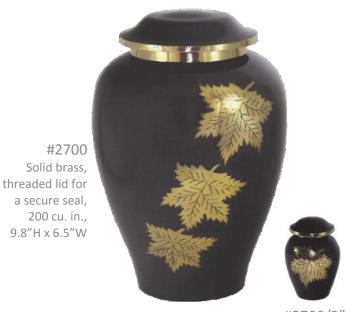

# Falling Leaves

#2700/3" Velvet box included, threaded lid for a secure seal, 3 cu. in.

10