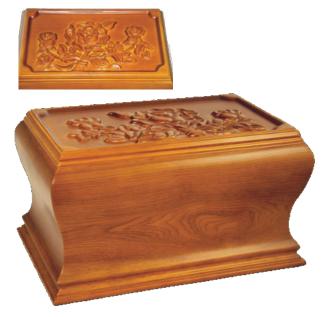

#300 Curved design with rich mahogany finish, bottom entry, 290 cu. in., 11.75" x 7.5" x 6.5"

#500 Classic beautiful raised panel design, bottom entry, 225 cu. in., 11.5" x 7.5" x 6.25"

#540 Beautiful raised panel design made of solid oak with honey finish, bottom entry, 225 cu. in., 11.5" x 7.5" x 6"