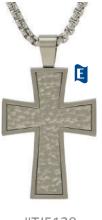

#### Gross

The Cross pendants feature a textured design. A matching 24" Rolo chain is included. The cremated remains compartment is threaded and located on the back. Dimensions are 1.8" H x 1.1" W x .18" D, nominal capacity.

The Cross can be engraved, one line, 15 character limit, engraving will be on back, Raleway font only.

#TJ5121 Slate

#TJ5126 Onyx

#TJ5125 Stainless steel