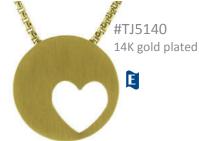

# Eternity Hearts

The Eternity Heart features a unique modern design with the off-centered heart. A matching 21" Rolo chain is included. The threaded cremated remains compartment is located on the back. Dimensions are .9"H x .9"W x .2"D, nominal capacity.

E

Eternity Hearts can be engraved, one line, 12 character limit, Raleway font only