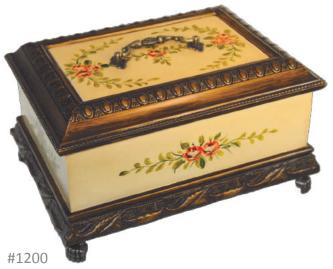

# Jewelry Box Urn

Antiqued jewelry box urn, hand painted with roses, bottom entry, 230 cu. in., 11" x 8.25" x 7"

3