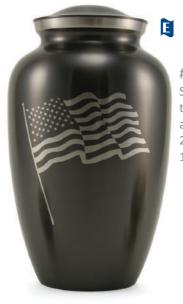

# <u>Patriotic</u>

#T2822L Stainless steel, threaded lid for a secure seal, 210 cu. in., 10.4"H x 6.1"W

#T2823L Stainless steel, threaded lid for a secure seal, 210 cu. in., 10.4"H x 6.1"W

#T2823K

#T2823H Velvet case included, 3 cu. in., 2.9"H x 2.7"W

#T2822K No flag, velvet bag included, threaded lid for a secure seal, 5 cu. in., 2.6"H x 1.75"W

#T2822H No flag, velvet case included, 3 cu. in., 2.9"H x 2.7"W

#718/3" Heart shaped velvet case included, threaded lid for a secure seal, 3 cu. in.