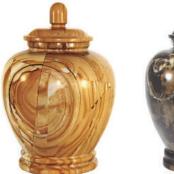

# Marble Timeless Genuine Natural Stone

#GT2 Beautiful mosaic marble with multicolored natural stone, no two are the same, bottom load, felt bottom, 220 cu. in., 11"H

#GT1 Heart shaped velvet case included, 3 cu. in., 3"H