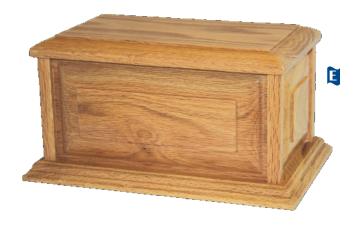

#300 Curved design with rich mahogany finish, bottom entry, 290 cu. in., 11.75" x 7.5" x 6.5"

#500 Classic beautiful raised panel design, bottom entry, 225 cu. in., 11.5" x 7.5" x 6.25"

#540 Beautiful raised panel design made of solid oak with honey finish, bottom entry, 225 cu. in., 11.5" x 7.5" x 6"