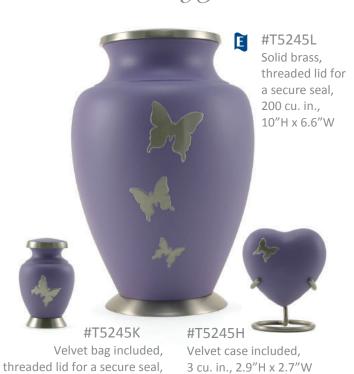

ed lid for a secure seal, 3 cu. in.

10

#### Blue Fire



**E** #2900 Solid aluminum, threaded lid for a secure seal, 200 cu. in., 10.5"H x 6"W



#2900/3" Velvet box included, threaded lid for a secure seal, 3 cu. in.

#### Revere Lewter



#3400/3" Velvet box included. threaded lid for a secure seal, 3 cu. in.

Shown with optional Hand stamped medallion, see pg. 27

# Elegant White



#3300/3" Velvet box included, threaded lid for a secure seal, 3 cu. in.

# Mossy Oak ® Gamo



Velvet bag included, threaded lid for a secure seal, 3 cu. in., 2.7"H x 1.6"W

# Ascending



#TZ5271 Heart stand, pewter finish

# Tree of Life



threaded lid for a secure seal, 5 cu. in., 2.9"H x 1.9"W #TZ5270 Heart stand,

bronze finish

# Butterfly

threaded lid for a secure seal,

5 cu. in., 2.9"H x 1.9"W



#### Rose



5 cu. in., 2.9"H x 1.9"W

12

5 cu. in., 2.9"H x 1.9"W

#### Artisan Pearl

#### #T4612L Crafted of alloy and brass, threaded lid for secure seal, ISABEL BROWN 200 cu. in., 10-6-1918 - 4-1-2010 11"H x 7.25"W #T4612K #T4612H

**#TZ5270** Heart stand, bronze finish

Velvet case included,

3 cu. in., 2.9"H x 2.7"W

# Artisan Indigo



#TZ5271 Heart Stand, pewter finish

#### Classic Bronze

Velvet bag included,

5 cu. in., 3"H x 1.7"W

threaded lid for a secure seal,



# Classic Lewter

5 cu. in., 3"H x 1.7"W



# Onyx

#### Geltic Gross



#T5595L Solid brass, threaded lid for a secure seal, 200 cu. in., 8.9"H x 7"W

#T2815L Solid brass, threaded lid for a secure seal, 200 cu. in., 8.9"H x 7"W



Velvet bag included, threaded lid for a secure seal, 5 cu. in., 3"H x 1.9"W Velv