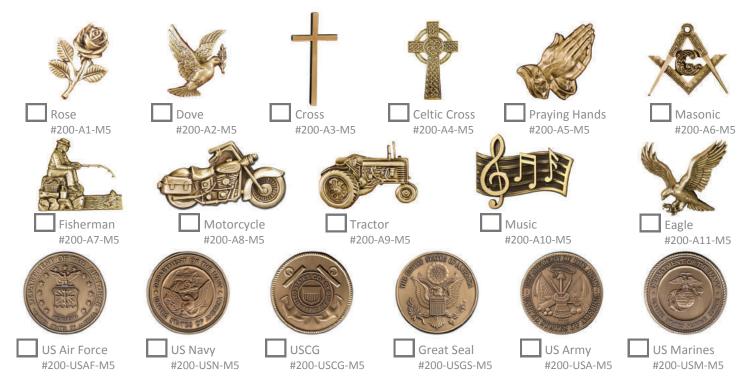

Add Military Medallion See page 5

These options are available on other urns as well

# Eagle at Rest

#876/10 Bottom loading, felt bottom, 209 cu. in., 12"H x 9"W x 10"D

#876/3 Bottom loading, 12 cu. in., 5"H x 5"W Shown with optional urn medallion, see pg. 27

# Angel in Mourning

#896/10 Bottom loading, felt bottom, 215 cu. in., 11"H x 11"W x 8.5"D Shown with optional urn medallion, see pg. 27

#896/3 Bottom loading, 20 cu. in., 5"H x 5"W Shown with optional urn medallion, see pg. 27

# #4100

Crafted of brass and aluminum, threaded lid for a secure seal, 200 cu. in., 9.5"H x 8"W

#4100/3" Velvet box included, threaded lid for a secure seal, 6 cu. in., 3.4"H x 2.75"W

Shown with optional Hand stamped medallion, see pg. 27

#### Revere Lewter

#3400/3" Velvet box included. threaded lid for a secure seal, 3 cu. in.

Shown with optional Hand stamped medallion, see pg. 27