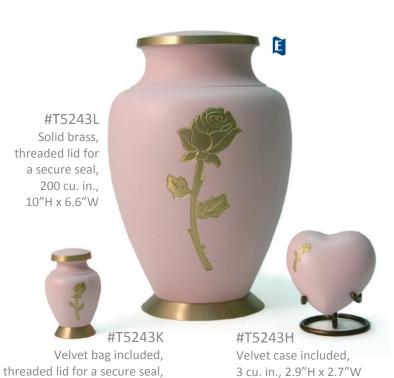

secure seal, 3 cu. in.

10

#### Blue Fire



**E** #2900 Solid aluminum, threaded lid for a secure seal, 200 cu. in., 10.5"H x 6"W



#2900/3" Velvet box included, threaded lid for a secure seal, 3 cu. in.

#### Revere Lewter



#3400/3" Velvet box included. threaded lid for a secure seal, 3 cu. in.

Shown with optional Hand stamped medallion, see pg. 27

# Elegant White



#3300/3" Velvet box included, threaded lid for a secure seal, 3 cu. in.

# Mossy Oak ® Gamo



Velvet bag included, threaded lid for a secure seal, 3 cu. in., 2.7"H x 1.6"W

# Ascending



#TZ5271 Heart stand, pewter finish

# Tree of Life



threaded lid for a secure seal, 5 cu. in., 2.9"H x 1.9"W #TZ5270 Heart stand,

bronze finish

# Butterfly

threaded lid for a secure seal,

5 cu. in., 2.9"H x 1.9"W



#### Rose



5 cu. in., 2.9"H x 1.9"W

12

5 cu. in., 2.9"H x 1.9"W

#### Artisan Pearl

#### #T4612L Crafted of alloy and brass, threaded lid for secure seal, ISABEL BROWN 200 cu. in., 10-6-1918 - 4-1-2010 11"H x 7.25"W #T4612K #T4612H

**#TZ5270** Heart stand, bronze finish

Velvet case included,

3 cu. in., 2.9"H x 2.7"W

# Artisan Indigo



#TZ5271 Heart Stand, pewter finish

#### Classic Bronze

Velvet bag included,

5 cu. in., 3"H x 1.7"W

threaded lid for a secure seal,



# Classic Lewter

5 cu. in., 3"H x 1.7"W



# Onyx

#### Geltic Gross



#T5595L Solid brass, threaded lid for a secure seal, 200 cu. in., 8.9"H x 7"W

#T2815L Solid brass, threaded lid for a secure seal, 200 cu. in., 8.9"H x 7"W



Velvet bag included, threaded lid for a secure seal, 5 cu. in., 3"H x 1.9"W Velvet case inclu