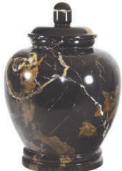

# Marble Timeless Genuine Natural Stone

#GT2 Beautiful mosaic marble with multicolored natural stone, no two are the same, bottom load, felt bottom, 220 cu. in., 11"H

#GT1 Heart shaped velvet case included, 3 cu. in., 3"H