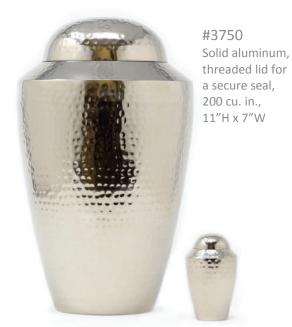

#### Hammered Aluminum

#3750/3" Velvet box included, threaded lid for a secure seal, 3 cu. in.