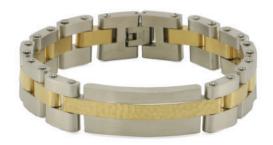

# Gable Link Bracelet

The Cable Link Bracelet closely resembles a watch band and is adjustable to fit most wrists. The cremated remains compartment is located on the back of the main centerpiece of the bracelet and is threaded for a secure seal. Dimensions are 9'' length x .68"W x .18"D, nominal capacity. This collection is not suitable for engraving.

#TJ5200 Stainless steel

#TJ5201 Onyx