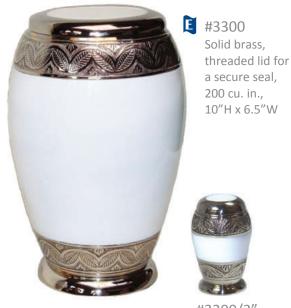

# Elegant White

#3300/3" Velvet box included, threaded lid for a secure seal, 3 cu. in.