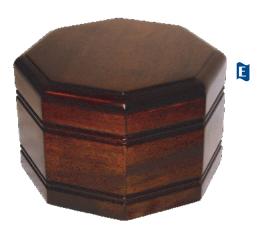

#610 Rich mahogany finish, cube urn will fit most niches, bottom entry, 235 cu. in., 7.25" x 7.25" x 7.25"

#925 Octagon urn with rich mahogany finish, bottom entry, 280 cu. in., 8.75" x 8.75" x 5.5"

#370 Curved urn with Rose design, bottom entry, 280 cu. in., 11.5" x 7.5" x 6.5"