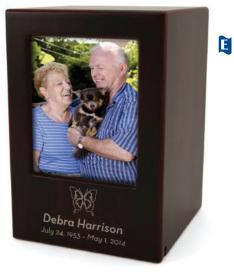

# Photo Urns

Made of MDF, sliding panel on bottom for secure closure, photo area is 4.25"W x 5.25"H, 200 cu. in., 9"x 6"x 6.25"

#TCMPC-200 Cherry