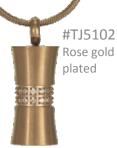

# Gylinder

The Cylinder collection features one cubic zirconia for a subtle touch of elegance. A matching 19" chain is included. The cremated remains compartment is enclosed at the top with a threaded lid. Dimensions are 1.3"H x .3"D, nominal capacity.

The Cylinder can be engraved, one line, 15 character limit, engraving will be on back, Raleway font only.

The Cylinder will change to a no-bale design as inventory becomes available.