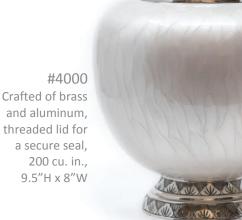

# Royal Pearl

#4000/3" Velvet box included, threaded lid for a secure seal,

E

# 6 cu. in., 3.4"H x 2.75"W