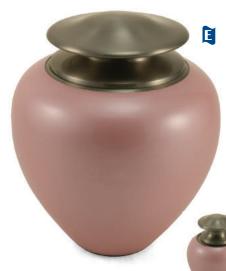

#### Satori Pearl Pink

#T5260L Solid brass, threaded lid for a secure seal, 195 cu. in., 8.8"H x 7.5"W

#T5260H Velvet case included, 3 cu. in., 2.7"H x 2.9"W

#T5262L Solid brass, threaded lid for a secure seal, 195 cu. in., 8.8"H x 7.5"W