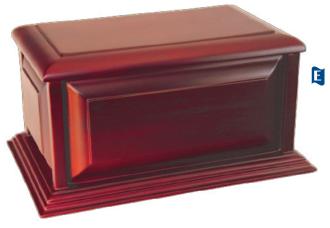

#300 Curved design with rich mahogany finish, bottom entry, 290 cu. in., 11.75" x 7.5" x 6.5"

#500 Classic beautiful raised panel design, bottom entry, 225 cu. in., 11.5" x 7.5" x 6.25"

#540 Beautiful raised panel design made of solid oak with honey finish, bottom entry, 225 cu. in., 11.5" x 7.5" x 6"