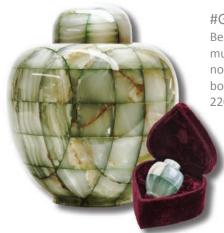

# Marble Timeless Genuine Natural Stone

#GT2 Beautiful mosaic marble with multicolored natural stone, no two are the same, bottom load, felt bottom, 220 cu. in., 11"H

#GT1 Heart shaped velvet case included, 3 cu. in., 3"H