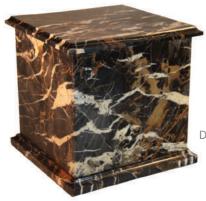

# Marble Timeless Genuine Natural Stone

#GT2 Beautiful mosaic marble with multicolored natural stone, no two are the same, bottom load, felt bottom, 220 cu. in., 11"H

#GT1 Heart shaped velvet case included, 3 cu. in., 3"H

#1410 Flat Top

Please specify Teakwood, Rosemary, Dark Orchid, or Seashell, 210 cu. in., 11"H x 8"W

#1420 Knob Top

Rosemary

#1430 Cube

Please specify Rosemary, Dark Orchid, or Seashell, 275 cu. in., 8.5" x 8.5" x 8.5"