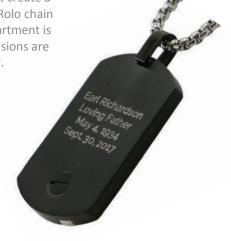

# Tag

Tag pendants feature texture accents that create a subtle but elegant look. A matching 24" Rolo chain is included. The cremated remains compartment is threaded and located on the back. Dimensions are 1.96"H x .98"W x .16"D, nominal capacity.

The Tag can be engraved, up to 4 lines, 15 character limit per line, engraving will be on back, Raleway font only.