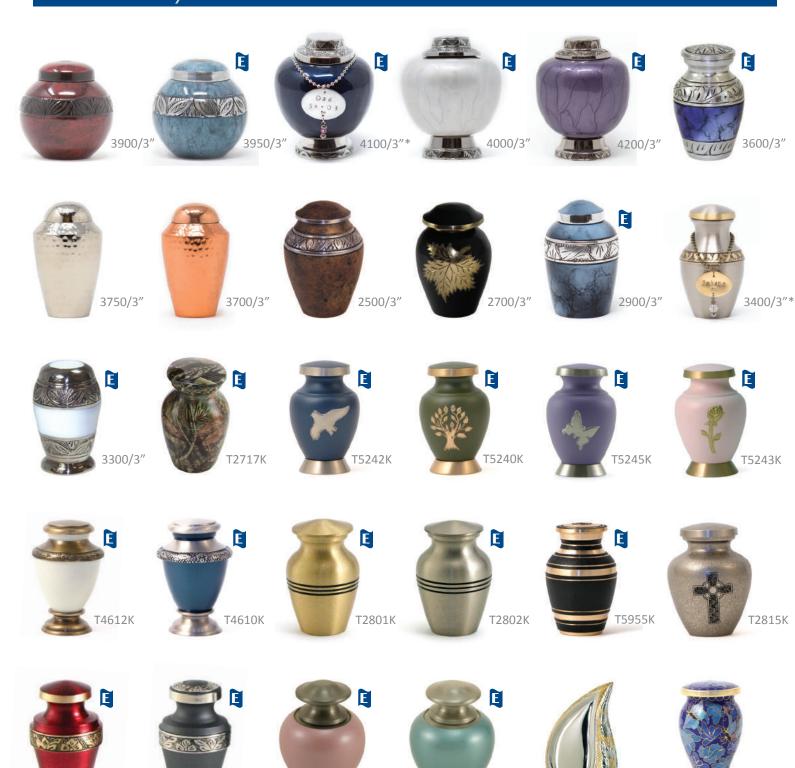

# Red Empire

#3900/3" Velvet box included, threaded lid for a secure seal, 3 cu. in.

#### #3900 Solid aluminum, includes wood stand, threaded lid for a secure seal, 220 cu. in., 10"H x 9"W

#3950 Solid aluminum, includes wood stand, threaded lid for a secure seal, 220 cu. in., 10"H x 9"W

# Blue Empire

#3950/3" Velvet box included, threaded lid for a secure seal, 3 cu. in.,

# #4100

Crafted of brass and aluminum, threaded lid for a secure seal, 200 cu. in., 9.5"H x 8"W

#4100/3" Velvet box included, threaded lid for a secure seal, 6 cu. in., 3.4"H x 2.75"W

Shown with optional Hand stamped medallion, see pg. 27

# Royal Pearl

#4000/3" Velvet box included, threaded lid for a secure seal,

E

# Royal Purple

#4200/3" Velvet box included, threaded lid for a secure seal, 6 cu. in., 3.4"H x 2.75"W

# Lavender Fire

#3600/3" Velvet box included, threaded lid for a secure seal, 3 cu. in.

#### Hammered Aluminum

#3750/3" Velvet box included, threaded lid for a secure seal, 3 cu. in.

# Hammered Gopper

#3700/3" Velvet box included, threaded lid for a secure seal, 3 cu. in.

#### Rustic Matte

#2500 Solid aluminum, threaded lid for a secure seal, 200 cu. in., 10.5"H x 6"W

#2500/3" Velvet box included, threaded lid for a secure seal, 3 cu. in.

# Falling Leaves

#2700/3" Velvet box included, threaded lid for a secure seal, 3 cu. in.

10

#### Blue Fire

**E** #2900 Solid aluminum, threaded lid for a secure seal, 200 cu. in., 10.5"H x 6"W

#2900/3" Velvet box included, threaded lid for a secure seal, 3 cu. in.

#### Revere Lewter

#3400/3" Velvet box included. threaded lid for a secure seal, 3 cu. in.

Shown with optional Hand stamped medallion, see pg. 27

# Elegant White

#3300/3" Velvet box included, threaded lid for a secure seal, 3 cu. in.