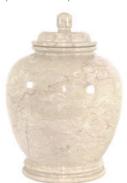

# Marble Timeless Genuine Natural Stone

#GT2 Beautiful mosaic marble with multicolored natural stone, no two are the same, bottom load, felt bottom, 220 cu. in., 11"H

#GT1 Heart shaped velvet case included, 3 cu. in., 3"H

#1410 Flat Top

Please specify Teakwood, Rosemary, Dark Orchid, or Seashell, 210 cu. in., 11"H x 8"W

#1420 Knob Top

Rosemary

#1430 Cube

Please specify Rosemary, Dark Orchid, or Seashell, 275 cu. in., 8.5" x 8.5" x 8.5"