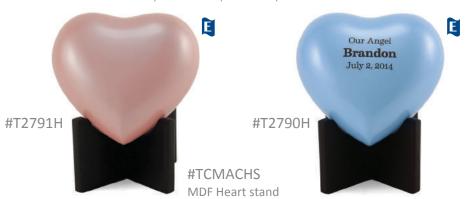

# Ascending

#TZ5271 Heart stand, pewter finish

# Artisan Indigo

#TZ5271 Heart Stand, pewter finish

**#TZ5271** Heart stand, pewter finish