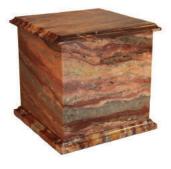

# Marble Timeless Genuine Natural Stone

#GT2 Beautiful mosaic marble with multicolored natural stone, no two are the same, bottom load, felt bottom, 220 cu. in., 11"H

#GT1 Heart shaped velvet case included, 3 cu. in., 3"H