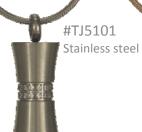

# Gylinder

The Cylinder collection features one cubic zirconia for a subtle touch of elegance. A matching 19" chain is included. The cremated remains compartment is enclosed at the top with a threaded lid. Dimensions are 1.3"H x .3"D, nominal capacity.

The Cylinder can be engraved, one line, 15 character limit, engraving will be on back, Raleway font only.

The Cylinder will change to a no-bale design as inventory becomes available.