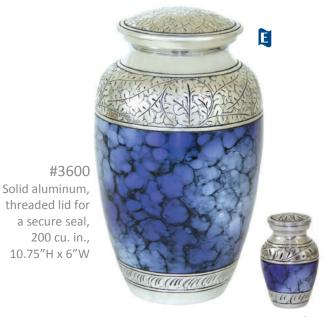

# Lavender Fire

#3600/3" Velvet box included, threaded lid for a secure seal, 3 cu. in.