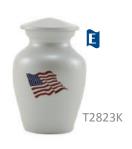

# <u>Patriotic</u>

#T2822L Stainless steel, threaded lid for a secure seal, 210 cu. in., 10.4"H x 6.1"W

#T2823L Stainless steel, threaded lid for a secure seal, 210 cu. in., 10.4"H x 6.1"W

#T2823K

#T2823H Velvet case included, 3 cu. in., 2.9"H x 2.7"W