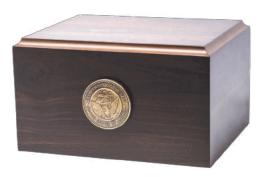

# Wood Urns

Simplicity

#1750 Warm walnut finish, crafted of MDF, bottom entry, full capacity 280 cu. in., 10.25"x 8.25"x 6"

Add Engraved Plate See page 27

Add Engraving Directly on Urn See page 27

Add Appliqué See page 5 for more options

Add Military Medallion See page 5

These options are available on other urns as well