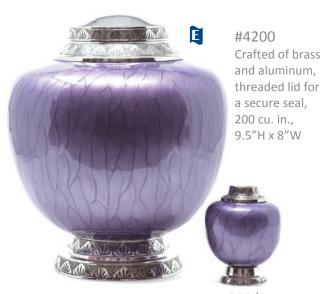

# Royal Purple

#4200/3" Velvet box included, threaded lid for a secure seal, 6 cu. in., 3.4"H x 2.75"W