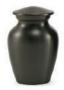

# Wood with Metal Trim

Scatter or display urn, top opening secures with a latch, velvet interior, 260 cu. in., 7.75" x 4" x 13"