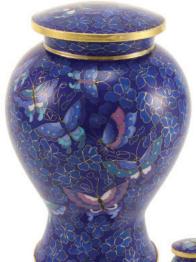

#### Gloisonné Beautifully handcrafted from copper and enamel, then gilded in gold