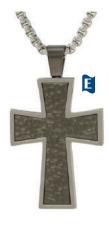

#### Gross

The Cross pendants feature a textured design. A matching 24" Rolo chain is included. The cremated remains compartment is threaded and located on the back. Dimensions are 1.8" H x 1.1" W x .18" D, nominal capacity.

The Cross can be engraved, one line, 15 character limit, engraving will be on back, Raleway font only.

#TJ5121 Slate

#TJ5126 Onyx

#TJ5125 Stainless steel