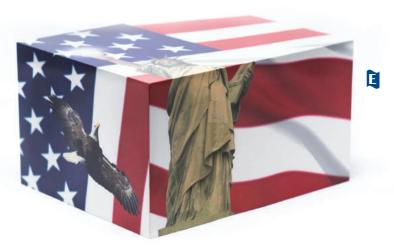

# Liberty

#1800

Tasteful patriotic images wrap the urn, then 7 layers of lacquer are applied to create a smooth satin matte finish. Bottom entry, full capacity 270 cu. in., 10"W x 8"D x 5.75"H