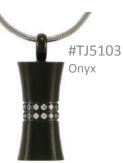

# Gylinder

The Cylinder collection features one cubic zirconia for a subtle touch of elegance. A matching 19" chain is included. The cremated remains compartment is enclosed at the top with a threaded lid. Dimensions are 1.3"H x .3"D, nominal capacity.

The Cylinder can be engraved, one line, 15 character limit, engraving will be on back, Raleway font only.

The Cylinder will change to a no-bale design as inventory becomes available.