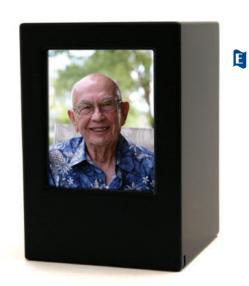

# Photo Urns

Made of MDF, sliding panel on bottom for secure closure, photo area is 4.25"W x 5.25"H, 200 cu. in., 9"x 6"x 6.25"

#TCMPC-200 Cherry