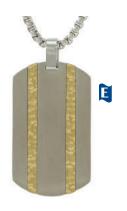

# Tag

Tag pendants feature texture accents that create a subtle but elegant look. A matching 24" Rolo chain is included. The cremated remains compartment is threaded and located on the back. Dimensions are 1.96"H x .98"W x .16"D, nominal capacity.

The Tag can be engraved, up to 4 lines, 15 character limit per line, engraving will be on back, Raleway font only.