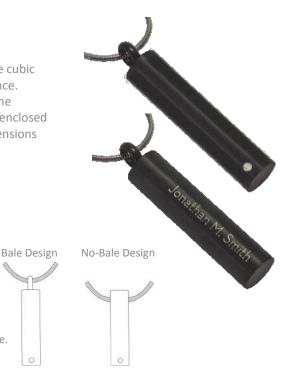

# Gylinder

The Cylinder collection features one cubic zirconia for a subtle touch of elegance. A matching 19" chain is included. The cremated remains compartment is enclosed at the top with a threaded lid. Dimensions are 1.3"H x .3"D, nominal capacity.

The Cylinder can be engraved, one line, 15 character limit, engraving will be on back, Raleway font only.

The Cylinder will change to a no-bale design as inventory becomes available.