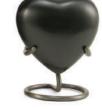

# Ascending

#TZ5271 Heart stand, pewter finish

# Artisan Indigo

#TZ5271 Heart Stand, pewter finish

**#TZ5271** Heart stand, pewter finish