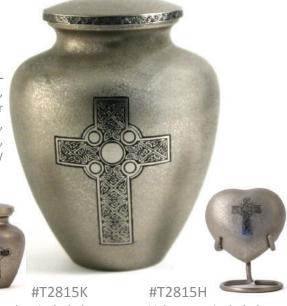

#### Geltic Gross

#T5595L Solid brass, threaded lid for a secure seal, 200 cu. in., 8.9"H x 7"W

#T2815L Solid brass, threaded lid for a secure seal, 200 cu. in., 8.9"H x 7"W

Velvet bag included, threaded lid for a secure seal, 5 cu. in., 3"H x 1.9"W Velvet case included, 3 cu. in., 2.9"H x 2.7"W