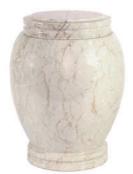

# Marble Timeless Genuine Natural Stone

#GT2 Beautiful mosaic marble with multicolored natural stone, no two are the same, bottom load, felt bottom, 220 cu. in., 11"H

#GT1 Heart shaped velvet case included, 3 cu. in., 3"H