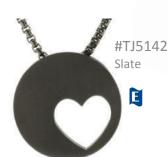

# Eternity Hearts

The Eternity Heart features a unique modern design with the off-centered heart. A matching 21" Rolo chain is included. The threaded cremated remains compartment is located on the back. Dimensions are .9"H x .9"W x .2"D, nominal capacity.

E

Eternity Hearts can be engraved, one line, 12 character limit, Raleway font only