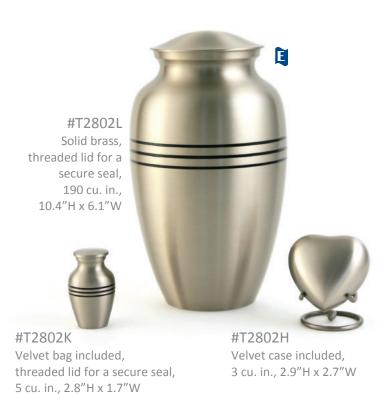

#### #T4612L Crafted of alloy and brass, threaded lid for secure seal, ISABEL BROWN 200 cu. in., 10-6-1918 - 4-1-2010 11"H x 7.25"W #T4612K #T4612H

**#TZ5270** Heart stand, bronze finish

Velvet case included,

3 cu. in., 2.9"H x 2.7"W