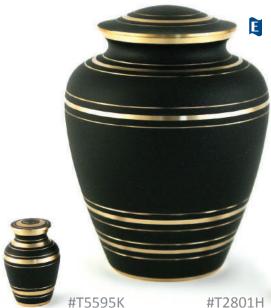

#### Geltic Gross

#T5595L Solid brass, threaded lid for a secure seal, 200 cu. in., 8.9"H x 7"W

#T2815L Solid brass, threaded lid for a secure seal, 200 cu. in., 8.9"H x 7"W

Velvet bag included, threaded lid for a secure seal, 5 cu. in., 3"H x 1.9"W Velvet case included, 3 cu. in., 2.9"H x 2.7"W