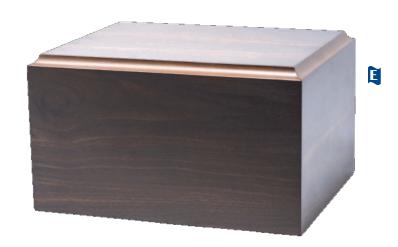

# Wood with Metal Trim

Scatter or display urn, top opening secures with a latch, velvet interior, 260 cu. in., 7.75" x 4" x 13"