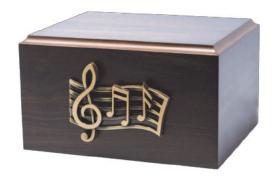

# Wood Urns

Simplicity

#1750 Warm walnut finish, crafted of MDF, bottom entry, full capacity 280 cu. in., 10.25"x 8.25"x 6"

Add Engraved Plate See page 27

Add Engraving Directly on Urn See page 27

Add Appliqué See page 5 for more options