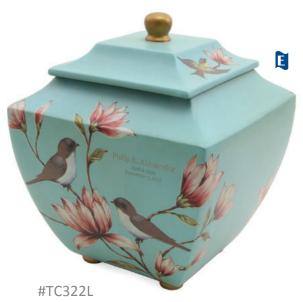

ed, 3 cu. in., 3"H



#1410 Flat Top

Please specify Teakwood, Rosemary, Dark Orchid, or Seashell, 210 cu. in., 11"H x 8"W







#1420 Knob Top





Rosemary







#1430 Cube

Please specify Rosemary, Dark Orchid, or Seashell, 275 cu. in., 8.5" x 8.5" x 8.5"



Dark Orchid





#### Resin Urns

# Eagle at Rest



#876/10 Bottom loading, felt bottom, 209 cu. in., 12"H x 9"W x 10"D

#876/3 Bottom loading, 12 cu. in., 5"H x 5"W Shown with optional urn medallion, see pg. 27

# Angel in Mourning



#896/10 Bottom loading, felt bottom, 215 cu. in., 11"H x 11"W x 8.5"D Shown with optional urn medallion, see pg. 27

#896/3 Bottom loading, 20 cu. in., 5"H x 5"W Shown with optional urn medallion, see pg. 27

# Waterlily Dragonflies



#### 200 cu. in., 9.4"H x 7.7"W x 7.7"D

# Magnolia Lovebirds



200 cu. in., 9.4"H x 7.7"W x 7.7"D

# <u>Patriotic</u>



#T2822L Stainless steel, threaded lid for a secure seal, 210 cu. in., 10.4"H x 6.1"W



#T2823L Stainless steel, threaded lid for a secure seal, 210 cu. in., 10.4"H x 6.1"W

#T2823K



#T2823H Velvet case included, 3 cu. in., 2.9"H x 2.7"W



#T2822K No flag, velvet bag included, threaded lid for a secure seal, 5 cu. in., 2.6"H x 1.75"W



#T2822H No flag, velvet case included, 3 cu. in., 2.9"H x 2.7"W





#718/3" Heart shaped velvet case included, threaded lid for a secure seal, 3 cu. in.

# Liberty



#1800

Tasteful patriotic images wrap the urn, then 7 layers of lacquer are applied to create a smooth satin matte finish. Bottom entry, full capacity 270 cu. in., 10"W x 8"D x 5.75"H

# Infant Urns



#727 Delicately carved angel