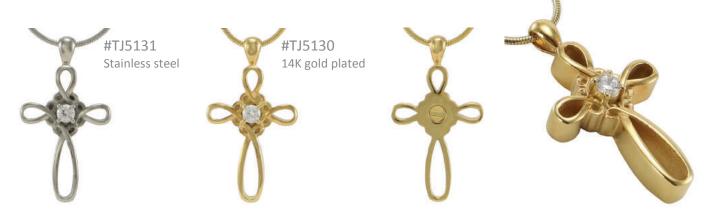

# Infinity Gross

The Infinity Cross features a cubic zirconia on the front. A matching 19" chain is included. The threaded cremated remains compartment is located on the back. Dimensions are 1.45"H x .80"W x .28"D, nominal capacity. The Infinity Cross is not suitable for engraving.