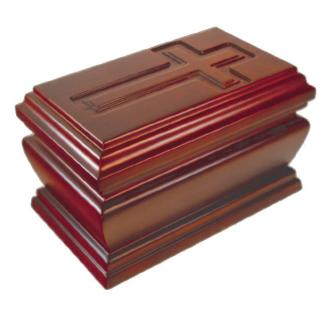

#530 Elegant cross urn, warm dark finish, bottom entry, 290 cu. in., 11.75" x 7" x 7"

#TCMPK-200 Black