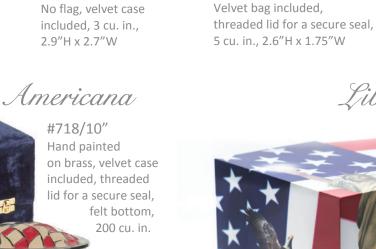

#T2822K No flag, velvet bag included, threaded lid for a secure seal, 5 cu. in., 2.6"H x 1.75"W

#T2822H No flag, velvet case included, 3 cu. in., 2.9"H x 2.7"W

#718/3" Heart shaped velvet case included, threaded lid for a secure seal, 3 cu. in.

# Liberty

#1800

Tasteful patriotic images wrap the urn, then 7 layers of lacquer are applied to create a smooth satin matte finish. Bottom entry, full capacity 270 cu. in., 10"W x 8"D x 5.75"H