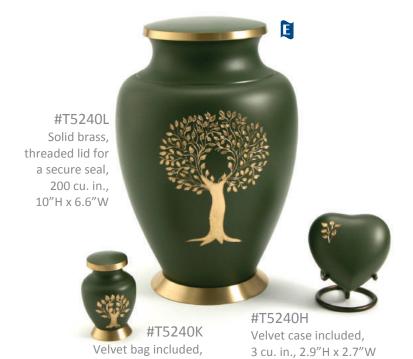

# Tree of Life

threaded lid for a secure seal, 5 cu. in., 2.9"H x 1.9"W #TZ5270 Heart stand,

bronze finish