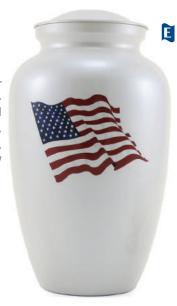

# <u>Patriotic</u>

#T2822L Stainless steel, threaded lid for a secure seal, 210 cu. in., 10.4"H x 6.1"W

#T2823L Stainless steel, threaded lid for a secure seal, 210 cu. in., 10.4"H x 6.1"W

#T2823K

#T2823H Velvet case included, 3 cu. in., 2.9"H x 2.7"W

#T2822K No flag, velvet bag included, threaded lid for a secure seal, 5 cu. in., 2.6"H x 1.75"W

#T2822H No flag, velvet case included, 3 cu. in., 2.9"H x 2.7"W

#718/3" Heart shaped velvet case included, threaded lid for a secure seal, 3 cu. in.