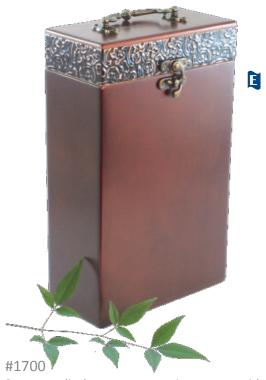

# Wood with Metal Trim

Scatter or display urn, top opening secures with a latch, velvet interior, 260 cu. in., 7.75" x 4" x 13"