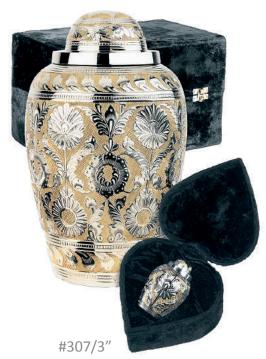

# Dynasty

#307/10" Solid brass, velvet case included, threaded lid for a secure seal, felt bottom, 225 cu. in.

Heart shaped velvet case included, threaded lid for a secure seal, 3 cu. in.

16