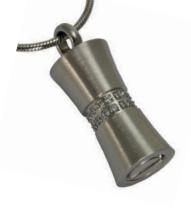

# Gylinder

The Cylinder collection features one cubic zirconia for a subtle touch of elegance. A matching 19" chain is included. The cremated remains compartment is enclosed at the top with a threaded lid. Dimensions are 1.3"H x .3"D, nominal capacity.

The Cylinder can be engraved, one line, 15 character limit, engraving will be on back, Raleway font only.

The Cylinder will change to a no-bale design as inventory becomes available.