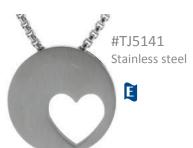

# Eternity Hearts

The Eternity Heart features a unique modern design with the off-centered heart. A matching 21" Rolo chain is included. The threaded cremated remains compartment is located on the back. Dimensions are .9"H x .9"W x .2"D, nominal capacity.

E

Eternity Hearts can be engraved, one line, 12 character limit, Raleway font only