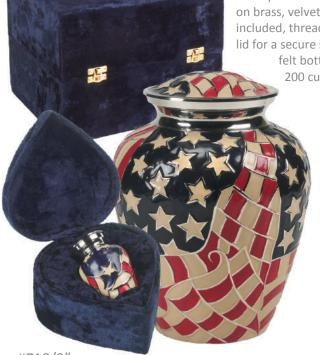

#### #1800

Tasteful patriotic images wrap the urn, then 7 layers of lacquer are applied to create a smooth satin matte finish. Bottom entry, 270 cu. in., 10"W x 8"D x 5.75"H

# Liberty

#1800

Tasteful patriotic images wrap the urn, then 7 layers of lacquer are applied to create a smooth satin matte finish. Bottom entry, full capacity 270 cu. in., 10"W x 8"D x 5.75"H