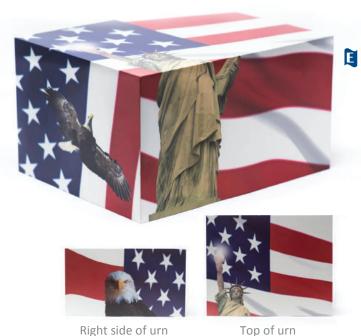

# Liberty

#1800

Tasteful patriotic images wrap the urn, then 7 layers of lacquer are applied to create a smooth satin matte finish. Bottom entry, full capacity 270 cu. in., 10"W x 8"D x 5.75"H

#### #1800

Tasteful patriotic images wrap the urn, then 7 layers of lacquer are applied to create a smooth satin matte finish. Bottom entry, 270 cu. in., 10"W x 8"D x 5.75"H