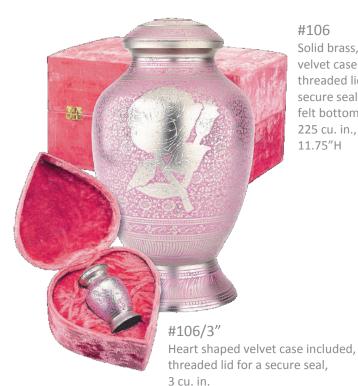

#### Rose

#T5260K

2.6"H x 2"W

Velvet bag included,

secure seal, 5 cu. in.,

threaded lid for a

#106 Solid brass, velvet case included, threaded lid for a secure seal. felt bottom, 225 cu. in., 11.75"H

#711/10" Solid brass, velvet case included, threaded lid for a secure seal, 215 cu. in., 10.5"H