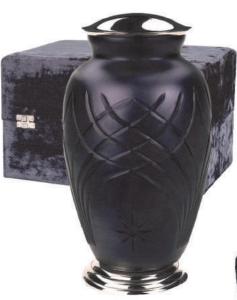

secure seal, 215 cu. in., 10.5"H



# Teardrop in Silver Gold



# Dynasty

#307/10" Solid brass, velvet case included, threaded lid for a secure seal, felt bottom, 225 cu. in.



Heart shaped velvet case included, threaded lid for a secure seal, 3 cu. in.

16

#### Gloisonné Beautifully handcrafted from copper and enamel, then gilded in gold

# Butterfly



Velvet bag included, 5 cu. in.,

#TC160L Threaded lid for a secure seal, 200 cu. in., 10.7"H x 7.2"W



#TC160H Velvet case included, 3 cu. in., 3"H x 2.5" W

#### Rose



Velvet bag included, 5 cu. in.,

#TC163L Threaded lid for a secure seal, 200 cu. in., 10.7"H x 7.2"W



#TC201H Velvet case included, 3 cu. in., 3"H x 2.5" W

#TZ5270 Heart stand, bronze finish

# Art Glass & Porcelain

#TC160K

3.5"H x 2"W

#### Hand Gut Art Glass



#7000/3" Heart shaped velvet case, threaded lid for a secure seal, 3 cu. in.

#### #7000

Black hand cut art glass, lid and base in a silver tone finish, threaded lid for a secure seal, velvet case, 200 cu. in., 10.5"H



#### Lenox®

3.5"H x 2"W



#845

This Classic Lenox® urn features a unique and artistic scroll pattern made of fine China with a 24-karat gold ring, 205 cu. in., 10.2" H x 7.25" W

# Marble Timeless Genuine Natural Stone



#GT2 Beautiful mosaic marble with multicolored natural stone, no two are the same, bottom load, felt bottom, 220 cu. in., 11"H

#GT1 Heart shaped velvet case included, 3 cu. in., 3"H



#1410 Flat Top

Please specify Teakwood, Rosemary, Dark Orchid, or Seashell, 210 cu. in., 11"H x 8"W







#1420 Knob Top





Rosemary







#1430 Cube

Please sp