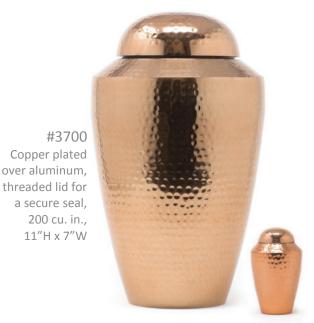

# Hammered Gopper

#3700/3" Velvet box included, threaded lid for a secure seal, 3 cu. in.