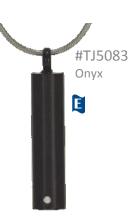

#### Gross

The Cross pendants feature a textured design. A matching 24" Rolo chain is included. The cremated remains compartment is threaded and located on the back. Dimensions are 1.8" H x 1.1" W x .18" D, nominal capacity.

The Cross can be engraved, one line, 15 character limit, engraving will be on back, Raleway font only.

#TJ5121 Slate

#TJ5126 Onyx

#TJ5125 Stainless steel