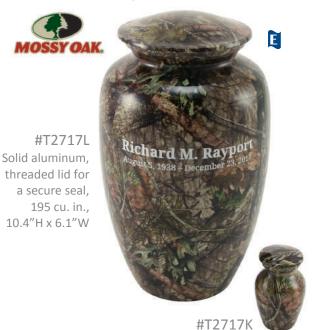

# Mossy Oak ® Gamo

Velvet bag included, threaded lid for a secure seal, 3 cu. in., 2.7"H x 1.6"W