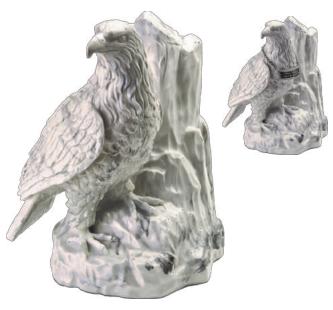

# Eagle at Rest

#876/10 Bottom loading, felt bottom, 209 cu. in., 12"H x 9"W x 10"D

#876/3 Bottom loading, 12 cu. in., 5"H x 5"W Shown with optional urn medallion, see pg. 27