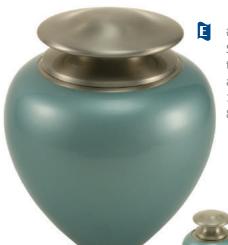

seal, 200 cu. in., 8.9"H x 7"W



Velvet bag included, threaded lid for a secure seal, 5 cu. in., 3"H x 1.9"W Velvet case included, 3 cu. in., 2.9"H x 2.7"W

**#TZ5271** Heart stand, pewter finish

#### Velvet bag included, threaded lid for a secure seal, 5 cu. in., 3"H x 1.9"W

**#TZ5270** Heart stand, bronze finish

Velvet case included.

3 cu. in., 2.9"H x 2.7"W

Velvet case included,

3 cu. in., 2.9"H x 2.7"W

#### Grecian Grimson

# #T502L Solid brass, threaded lid for a secure seal, 200 cu. in., 10.6"H x 6.6"W

# Grecian Rustic Lewter



Velvet bag included, threaded lid for a secure seal, 5 cu. in., 2.9"H x 1.8"W Velvet case included, 3 cu. in., 2.9"H x 2.7"W

5 cu. in., 2.9"H x 1.8"W

threaded lid for a secure seal,

Velvet bag included,

#### Satori Ocean

#### Satori Pearl Pink



#T5260L Solid brass, threaded lid for a secure seal, 195 cu. in., 8.8"H x 7.5"W



#T5260H Velvet case included, 3 cu. in., 2.7"H x 2.9"W



#T5262L Solid brass, threaded lid for a secure seal, 195 cu. in., 8.8"H x 7.5"W



#T5262K #T5262H Velvet bag included, Velvet case included, threaded lid for a 3 cu. in., secure seal, 5 cu. in., 2.7"H x 2.9"W 2.6"H x 2"W

Angel

#TZ5271 Heart stand, pewter finish

#### Rose

#T5260K

2.6"H x 2"W

Velvet bag included,

secure seal, 5 cu. in.,

threaded lid for a



#106 Solid brass, velvet case included, threaded lid for a secure seal. felt bottom, 225 cu. in., 11.75"H



#711/10" Solid brass, velvet case included, threaded lid for a secure seal, 215 cu. in., 10.5"H



# Teardrop in Silver Gold



# Dynasty

#307/10" Solid brass, velvet case include