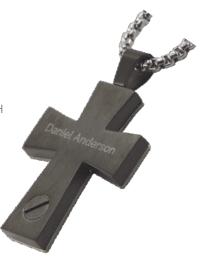

#### Gross

The Cross pendants feature a textured design. A matching 24" Rolo chain is included. The cremated remains compartment is threaded and located on the back. Dimensions are 1.8" H x 1.1" W x .18" D, nominal capacity.

The Cross can be engraved, one line, 15 character limit, engraving will be on back, Raleway font only.

#TJ5121 Slate

#TJ5126 Onyx

#TJ5125 Stainless steel