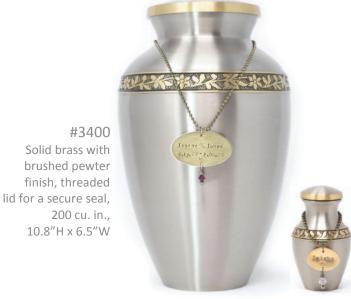

#### Revere Lewter

#3400/3" Velvet box included. threaded lid for a secure seal, 3 cu. in.

Shown with optional Hand stamped medallion, see pg. 27