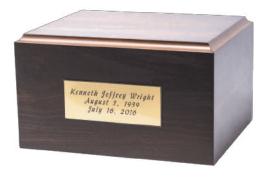

# Liberty

Add an engraved plate, see pg 27

# Liberty

#1800

Tasteful patriotic images wrap the urn, then 7 layers of lacquer are applied to create a smooth satin matte finish. Bottom entry, full capacity 270 cu. in., 10"W x 8"D x 5.75"H