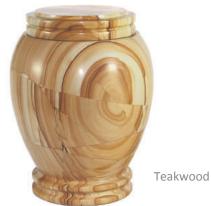

#1410 Flat Top

Please specify Teakwood, Rosemary, Dark Orchid, or Seashell, 210 cu. in., 11"H x 8"W

#1420 Knob Top

Rosemary

#1430 Cube

Please specify Rosemary, Dark Orchid, or Seashell, 275 cu. in., 8.5" x 8.5" x 8.5"