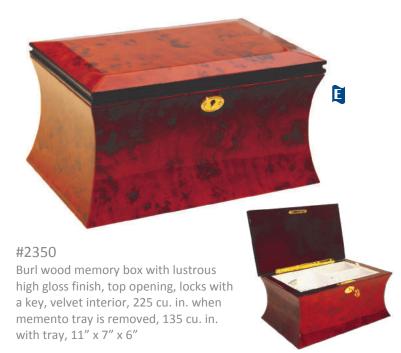

# Marble Timeless Genuine Natural Stone

#GT2 Beautiful mosaic marble with multicolored natural stone, no two are the same, bottom load, felt bottom, 220 cu. in., 11"H

#GT1 Heart shaped velvet case included, 3 cu. in., 3"H