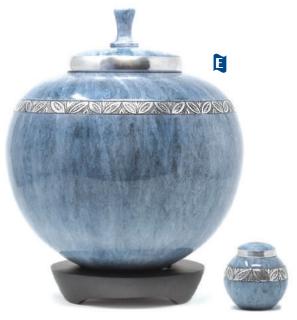

# Blue Empire

#3950/3" Velvet box included, threaded lid for a secure seal, 3 cu. in.,

# Royal Midnight Blue