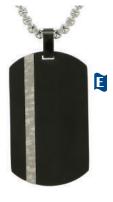

# Tag

Tag pendants feature texture accents that create a subtle but elegant look. A matching 24" Rolo chain is included. The cremated remains compartment is threaded and located on the back. Dimensions are 1.96"H x .98"W x .16"D, nominal capacity.

The Tag can be engraved, up to 4 lines, 15 character limit per line, engraving will be on back, Raleway font only.