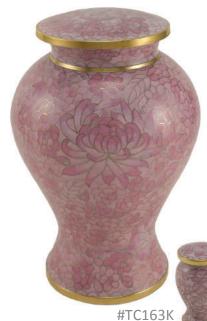

#### Rose

Velvet bag included, 5 cu. in.,

#TC163L Threaded lid for a secure seal, 200 cu. in., 10.7"H x 7.2"W

#TC201H Velvet case included, 3 cu. in., 3"H x 2.5" W

#TZ5270 Heart stand, bronze finish