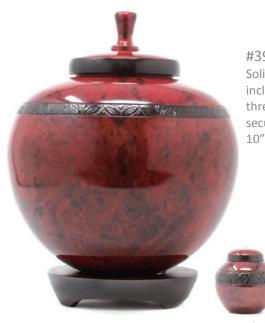

# Red Empire

#3900/3" Velvet box included, threaded lid for a secure seal, 3 cu. in.

#### #3900 Solid aluminum, includes wood stand, threaded lid for a secure seal, 220 cu. in., 10"H x 9"W

#3950 Solid aluminum, includes wood stand, threaded lid for a secure seal, 220 cu. in., 10"H x 9"W