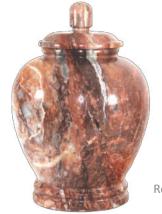

#1410 Flat Top

Please specify Teakwood, Rosemary, Dark Orchid, or Seashell, 210 cu. in., 11"H x 8"W

#1420 Knob Top

Rosemary

#1430 Cube

Please specify Rosemary, Dark Orchid, or Seashell, 275 cu. in., 8.5" x 8.5" x 8.5"

Dark Orchid