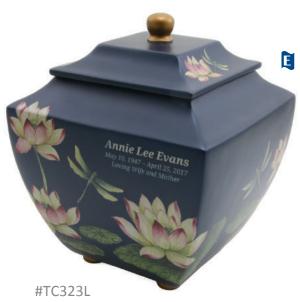

t bottom, 220 cu. in., 11"H

#GT1 Heart shaped velvet case included, 3 cu. in., 3"H



#1410 Flat Top

Please specify Teakwood, Rosemary, Dark Orchid, or Seashell, 210 cu. in., 11"H x 8"W







#1420 Knob Top





Rosemary







#1430 Cube

Please specify Rosemary, Dark Orchid, or Seashell, 275 cu. in., 8.5" x 8.5" x 8.5"



Dark Orchid





#### Resin Urns

# Eagle at Rest



#876/10 Bottom loading, felt bottom, 209 cu. in., 12"H x 9"W x 10"D

#876/3 Bottom loading, 12 cu. in., 5"H x 5"W Shown with optional urn medallion, see pg. 27

# Angel in Mourning



#896/10 Bottom loading, felt bottom, 215 cu. in., 11"H x 11"W x 8.5"D Shown with optional urn medallion, see pg. 27

#896/3 Bottom loading, 20 cu. in., 5"H x 5"W Shown with optional urn medallion, see pg. 27

# Waterlily Dragonflies



#### 200 cu. in., 9.4"H x 7.7"W x 7.7"D

# Magnolia Lovebirds



200 cu. in., 9.4"H x 7.7"W x 7.7"D

# <u>Patriotic</u>



#T2822L Stainless steel, threaded lid for a secure seal, 210 cu. in., 10.4"H x 6.1"W



#T2823L Stainless steel, threaded lid for a secure seal, 210 cu. in., 10.4"H x 6.1"W

#T2823K



#T2823H Velvet case included, 3 cu. in., 2.9"H x 2.7"W



#T2822K No flag, velvet bag included, threaded lid for a secure seal, 5 cu. in., 2.6"H x 1.75"W



#T2822H No flag, velvet case included, 3 cu. in., 2.9"H x 2.7"W





#718/3" Heart shaped velvet case included, threaded lid for a secure seal, 3 cu. in.

# Liberty



#1800

Tasteful patriotic images wrap the urn, then 7 layers of lacquer are applied to create a smooth satin matte finish. Bottom entry, full capacity 270 cu. in., 1