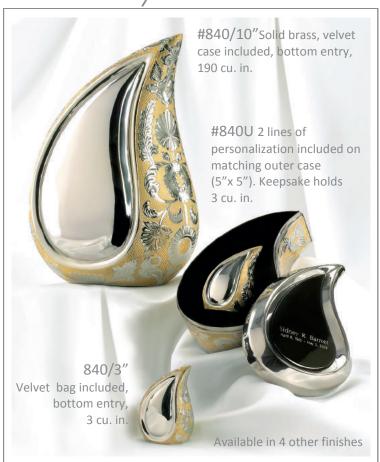

included,

#### Satori Ocean

#### Satori Pearl Pink



#T5260L Solid brass, threaded lid for a secure seal, 195 cu. in., 8.8"H x 7.5"W



#T5260H Velvet case included, 3 cu. in., 2.7"H x 2.9"W



#T5262L Solid brass, threaded lid for a secure seal, 195 cu. in., 8.8"H x 7.5"W



#T5262K #T5262H Velvet bag included, Velvet case included, threaded lid for a 3 cu. in., secure seal, 5 cu. in., 2.7"H x 2.9"W 2.6"H x 2"W

Angel

#TZ5271 Heart stand, pewter finish

#### Rose

#T5260K

2.6"H x 2"W

Velvet bag included,

secure seal, 5 cu. in.,

threaded lid for a



#106 Solid brass, velvet case included, threaded lid for a secure seal. felt bottom, 225 cu. in., 11.75"H



#711/10" Solid brass, velvet case included, threaded lid for a secure seal, 215 cu. in., 10.5"H



# Teardrop in Silver Gold



# Dynasty

#307/10" Solid brass, velvet case included, threaded lid for a secure seal, felt bottom, 225 cu. in.



Heart shaped velvet case included, threaded lid for a secure seal, 3 cu. in.

16

#### Gloisonné Beautifully handcrafted from copper and enamel, then gilded in gold

# Butterfly



Velvet bag included, 5 cu. in.,

#TC160L Threaded lid for a secure seal, 200 cu. in., 10.7"H x 7.2"W



#TC160H Velvet case included, 3 cu. in., 3"H x 2.5" W

#### Rose



Velvet bag included, 5 cu. in.,

#TC163L Threaded lid for a secure seal, 200 cu. in., 10.7"H x 7.2"W



#TC201H Velvet case included, 3 cu. in., 3"H x 2.5" W

#TZ5270 Heart stand, bronze finish

# Art Glass & Porcelain

#TC160K

3.5"H x 2"W

#### Hand Gut Art Glass



#7000/3" Heart shaped velvet case, threaded lid for a secure