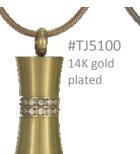

# Eternity Hearts

The Eternity Heart features a unique modern design with the off-centered heart. A matching 21" Rolo chain is included. The threaded cremated remains compartment is located on the back. Dimensions are .9"H x .9"W x .2"D, nominal capacity.

E

Eternity Hearts can be engraved, one line, 12 character limit, Raleway font only