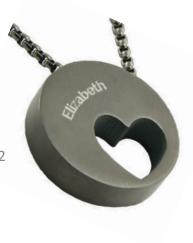

# Eternity Hearts

The Eternity Heart features a unique modern design with the off-centered heart. A matching 21" Rolo chain is included. The threaded cremated remains compartment is located on the back. Dimensions are .9"H x .9"W x .2"D, nominal capacity.

E

Eternity Hearts can be engraved, one line, 12 character limit, Raleway font only