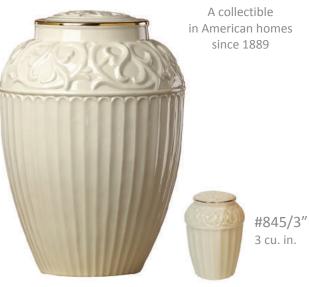

#### Lenox®

3.5"H x 2"W

#845

This Classic Lenox® urn features a unique and artistic scroll pattern made of fine China with a 24-karat gold ring, 205 cu. in., 10.2" H x 7.25" W