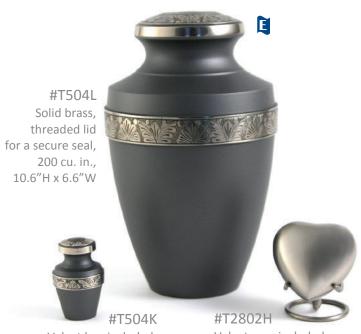

#### Grecian Grimson

# #T502L Solid brass, threaded lid for a secure seal, 200 cu. in., 10.6"H x 6.6"W