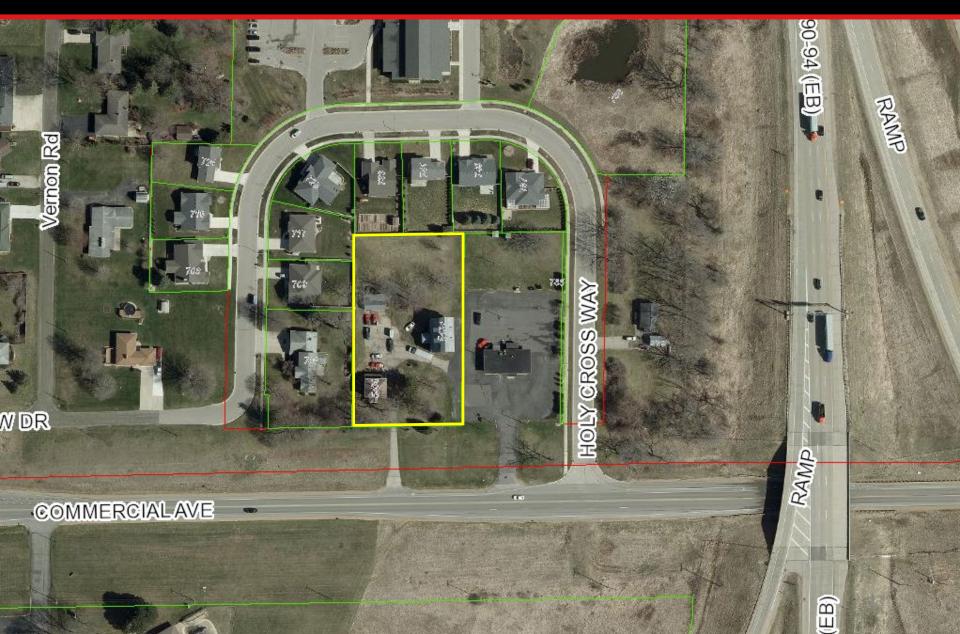

## Aerial Map 5430 Commercial Ave, Madison WI 53704

### Aerial Map – Panned Out

5430 Commercial Ave, Madison WI 53704