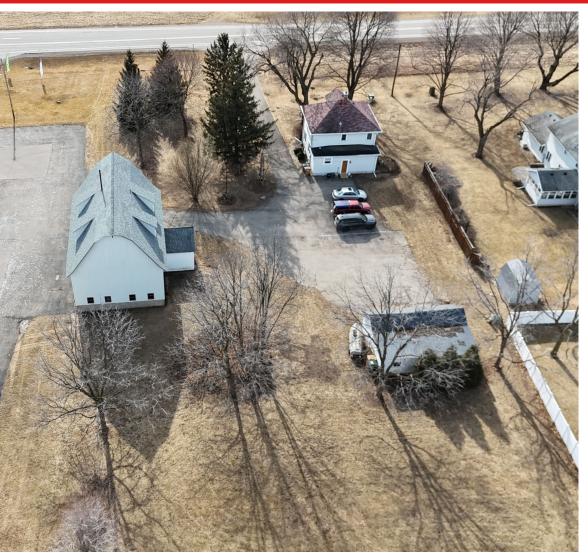

cial Real Estate LLC for advertising and general information only. Madison Commercial Real Estate LLC makes no guarantees, representations or warranties of any kind, expressed or implied, regarding the information including, but not limited to, warranties of content, accuracy and reliability. Any interested party should undertake their own inquiries as to the accuracy of the information. Madison Commercial Real Estate LLC excludes unequivocally all inferred or implied terms, conditions and warranties arising out of this document and excludes all liability for loss and damages arising therefrom. This publication is the copyrighted property of Madison Commercial Real Estate LLC and/or its licensor(s). ©2024. All rights reserved.

### Property Summary 5430 Commercial Ave, Madison WI 53704





### **Property Summary**

Co-Broke Commission

| Sale Price       | \$1,560,000    |
|------------------|----------------|
| Lot Size         | 1.2 acres      |
| No. of Buildings | 2              |
| Parcel #         | 0810-344-1807- |
| Years Built      | 193            |
| 2024 Assessment  | \$323,000      |
| 2024 Taxes       | \$5,365.59     |
| Shape            | Rectangle      |
| Topography       | Leve           |
| Zoning           | SR-V           |
| Water & Sewer    | Municipa       |
| Gas & Electric   | MG&E           |

2%

#### **Property Description**

5430 Commercial Ave, Madison WI 53704





#### Offering Information:

- Future land use under the Northeast Area Plan to be Neighborhood Mixed Use (NMX)
- NMX zoning allows for up to 70 units per acre
- Proposed design c