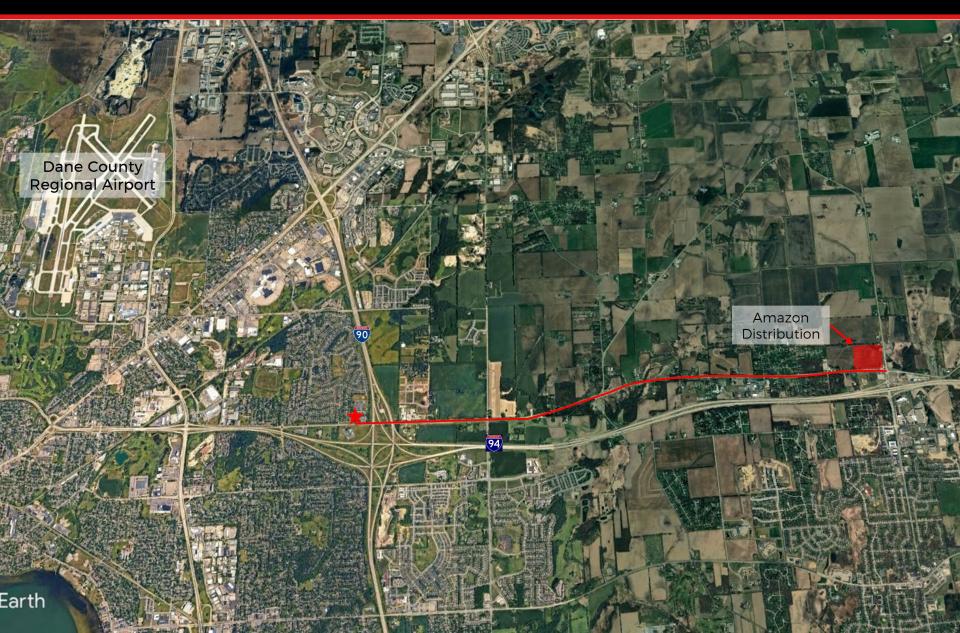

#### Offering Information:

- Future land use under the Northeast Area Plan to be Neighborhood Mixed Use (NMX)
- NMX zoning allows for up to 70 units per acre
- Proposed design concept features a 3-story building, 78 residential units, 1 street-facing retail space and 86 on-site parking stalls
- Potential to construct a 4-story building with conditional use approval
- Existing paved access from Commercial Ave
- Level lot with excellent drainage
- Easy access to the Eastside of Madison, Sun Prairie, and the new Amazon Distribution Center (4.5 miles), Cottage Grove
- Seller reserves the right to relocate farmhouse prior to closings at seller's cost
- Seller reserves the right to remove all interior and exterior from the farmhouse and barn structure prior to closing
- Shared well agreement with The Eagle Crest Bar

### Aerial Map – Panned Out

5430 Commercial Ave, Madison WI 53704